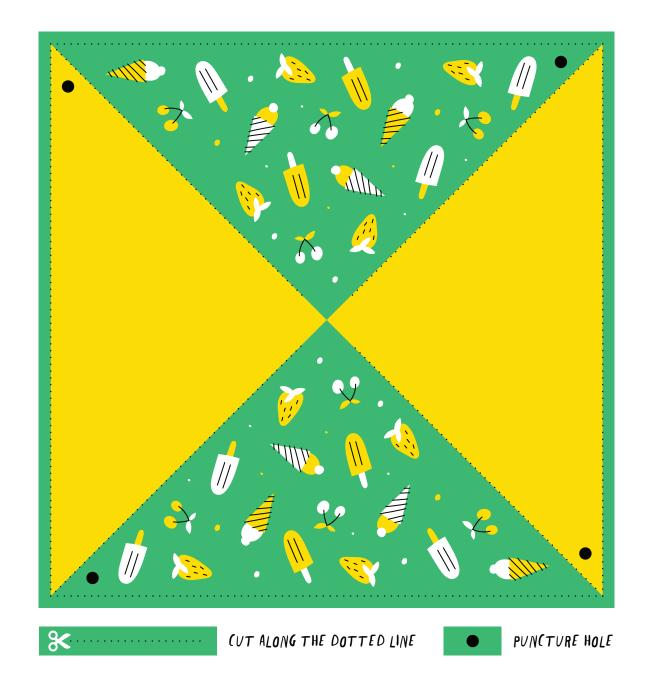

## **Printable Pinwheel Craft**

Popsicle & Ice Cream Pinwheel





## **Printable Pinwheel Craft**

Popsicle & Ice Cream Pinwheel





### **Printable Pinwheel Craft**

4th of July Pinwheel





# **Printable Pinwheel Guide**

#### **Supplies:**

- 1. Pencil
- 2. Thumbtack
- **3.** Scissors

### Instructions:

- 1. Cut out the pinwheel pattern of your choice.
- 2. Cut along the dotted lines towards the center of the pinwheel.
- 3. This should create four triangles in your square paper. In each triangle bring one edge towards the center, making sure to alternate edges.
- **4.** With all corners overlapping in the center, push the pin through the paper into the eraser of the pencil.