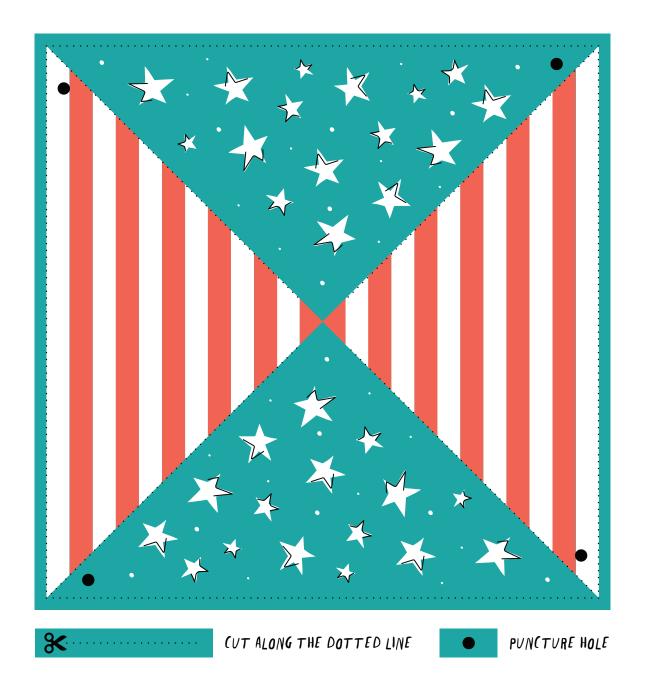

## **Printable Pinwheel Craft**

Popsicle & Ice Cream Pinwheel





## **Printable Pinwheel Craft**

Popsicle & Ice Cream Pinwheel





### **Printable Pinwheel Craft**

4th of July Pinwheel





# **Printable Pinwheel Guide**

#### **Supplies:**

- 1. Pencil
- 2. Thumbtack
- **3.** Scissors

### Instructions:

- 1. Cut out the pinwheel pattern of your choice.
- 2. Cut along the dotted lines towards the center of the pinwheel.
- 3. This should create four triangles in your square paper. In each triangle bring one edge towards the center, making sure to alternate edges.
- **4.** With all corners overlapping in the center, push the pin through the paper into the eraser of the pencil.