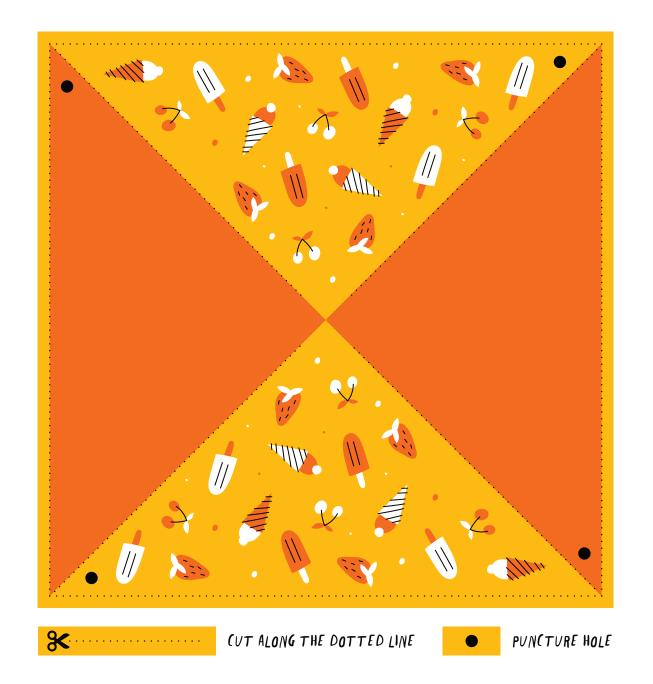

## **Printable Pinwheel Craft**

Popsicle & Ice Cream Pinwheel





## **Printable Pinwheel Craft**

Popsicle & Ice Cream Pinwheel





### **Printable Pinwheel Craft**

4th of July Pinwheel





# **Printable Pinwheel Guide**

#### **Supplies:**

- 1. Pencil
- 2. Thumbtack
- **3.** Scissors

### Instructions:

- 1. Cut out the pinwheel pattern of your choice.
- 2. Cut along the dotted lines towards the center of the pinwheel.
- 3. This should create four triangles in your square paper. In each triangle bring one edge towards the center, making sure to alternate edges.
- **4.** With all corners overlapping in the center, push the pin through the paper into the eraser of the pencil.