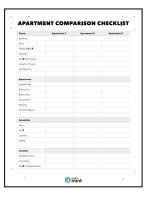

# **APARTMENT COMPARISON CHECKLIST**

| Terms                 | Apartment 1 | Apartment 2 | Apartment 3 |
|-----------------------|-------------|-------------|-------------|
| Address               |             |             |             |
| Rent                  |             |             |             |
| Date Available        |             |             |             |
| Deposit               |             |             |             |
| Application Fees      |             |             |             |
| Length of Lease       |             |             |             |
| Pet Deposit           |             |             |             |
|                       |             |             |             |
| Apartment             |             |             |             |
| Square Feet           |             |             |             |
| Bedrooms              |             |             |             |
| Bathrooms             |             |             |             |
| Dishwasher            |             |             |             |
| Parking               |             |             |             |
| Outdoor Space         |             |             |             |
|                       |             |             |             |
| Amenities             |             |             |             |
| Gym                   |             |             |             |
| Pool                  |             |             |             |
| Laundry               |             |             |             |
| Gated                 |             |             |             |
|                       |             |             |             |
| Location              |             |             |             |
| Neighborhood          |             |             |             |
| Commute               |             |             |             |
| Public Transportation |             |             |             |
|                       |             |             |             |